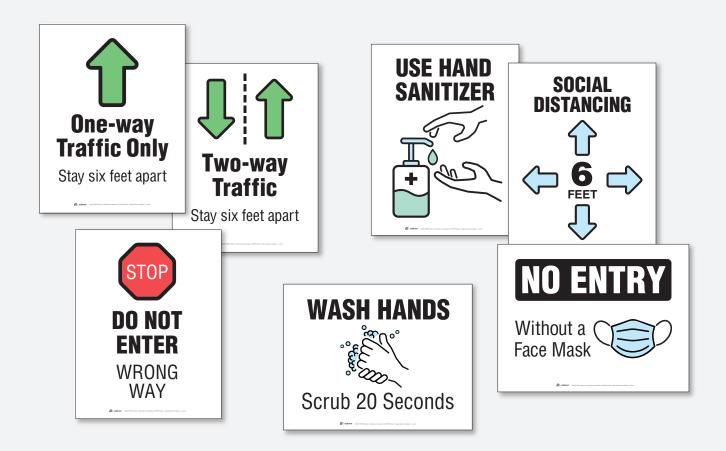

## One-way Traffic Only

### DO NOT ENTER WRONG WAY

### Two-way Traffic

## MO ENTRY

## Without a Face Mask

### USE HAND SANITIZER

## SOCIAL DISTANCING

## WASH HANDS

Scrub 20 Seconds